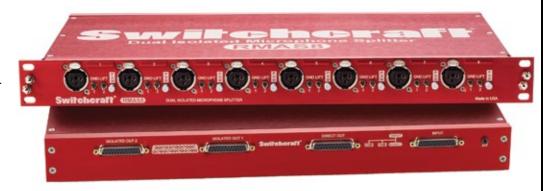

### 3-Way Dual Isolated Audio Splitters

The RMAS8C, RMAS8CPRO, RMAS8 and RMAS8PRO are 8 input, 24 output (3-way) dual transformer isolated audio splitters. A line level pad on each of the 8 input channels allows connection of either mic or line level audio signals. Ground lift switches on each of the 16 transformer isolated outputs help eliminate ground loops. Additionally, a set of 8 direct (non-isolated) outputs enable a permanent and secure connection to phantom power supplies.

I/O varies by unit and consists of standard 3-Pin XLR, Euro Block, or DB25 (TASCAM Pinout).

The RMAS8CPRO and RMAS8PRO feature JENSEN magnetically shielded (MU Metal) dual isolated audio transformers.

Made in Chicago, USA

### RMAS8

- -Designed for mobile / live sound.
- -Line level pad on each input.
- -Ground lift on each isolated output.
- -XLR and DB25 I/O.