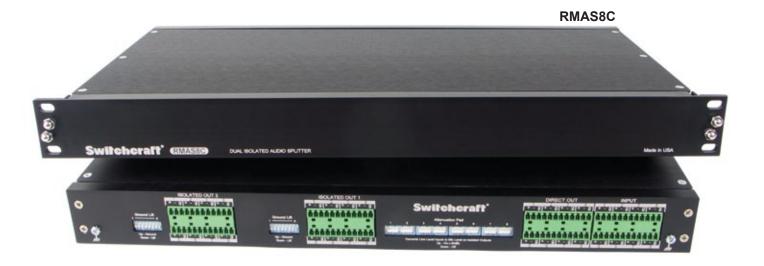

### 3-Way Dual Isolated Audio Splitters

The RMAS8C, RMAS8CPRO, RMAS8 and RMAS8PRO are 8 input, 24 output (3-way) dual transformer isolated audio splitters. A line level pad on each of the 8 input channels allows connection of either mic or line level audio signals. Ground lift switches on each of the 16 transformer isolated outputs help eliminate ground loops. Additionally, a set of 8 direct (non-isolated) outputs enable a permanent and secure connection to phantom power supplies.

I/O varies by unit and consists of standard 3-Pin XLR, Euro Block, or DB25 (TASCAM Pinout).

The RMAS8CPRO and RMAS8PRO feature JENSEN magnetically shielded (MU Metal) dual isolated audio transformers.

Made in Chicago, USA

### RMAS8C / RMAS8CPRO

- -Designed for permanent installation.
- -Line level pad on each input.
- -Ground lift on each isolated output.
- -Euro block I/O.
- -RMAS8CPRO comes standard with JENSEN (MU Metal) isolation transformers.