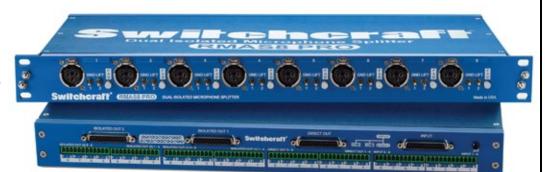

### 3-Way Dual Isolated Audio Splitters

The RMAS8C, RMAS8CPRO, RMAS8 and RMAS8PRO are 8 input, 24 output (3-way) dual transformer isolated audio splitters. A line level pad on each of the 8 input channels allows connection of either mic or line level audio signals. Ground lift switches on each of the 16 transformer isolated outputs help eliminate ground loops. Additionally, a set of 8 direct (non-isolated) outputs enable a permanent and secure connection to phantom power supplies.

I/O varies by unit and consists of standard 3-Pin XLR, Euro Block, or DB25 (TASCAM Pinout).

The RMAS8CPRO and RMAS8PRO feature JENSEN magnetically shielded (MU Metal) dual isolated audio transformers.

Made in Chicago, USA

### RMAS8PRO

- -Designed for mobile / live sound.
- -Line level pad on each input.
- -Ground lift on each isolated output.
- -XLR, DB25, and Euro block I/O.
- -JENSEN (MU Metal) isolation transformers.