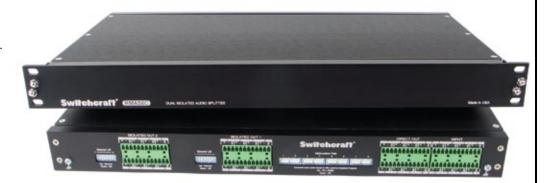

### 3-Way Dual Isolated Audio Splitters

The RMAS8C, RMAS8CPRO, RMAS8 and RMAS8PRO are 8 input, 24 output (3-way) dual transformer isolated audio splitters. A line level pad on each of the 8 input channels allows connection of either mic or line level audio signals. Ground lift switches on each of the 16 transformer isolated outputs help eliminate ground loops. Additionally, a set of 8 direct (non-isolated) outputs enable a permanent and secure connection to phantom power supplies.

I/O varies by unit and consists of standard 3-Pin XLR, Euro Block, or DB25 (TASCAM Pinout).

The RMAS8CPRO and RMAS8PRO feature JENSEN magnetically shielded (MU Metal) dual isolated audio transformers.

Made in Chicago, USA

### RMAS8C / RMAS8CPRO

- -Designed for permanent installation.
- -Line level pad on each input.
- -Ground lift on each isolated output.
- -Euro block I/O.
- -RMAS8CPRO comes standard with JENSEN (MU Metal) isolation transformers.